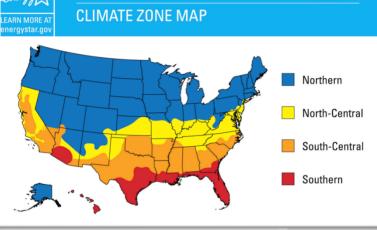

- Simonton branded vinyl windows and doors can be ordered to meet ENERGY STAR<sup>®</sup> guidelines, for optimum energy efficiency and comfort wherever you live.
- Northern Southern

ENERGY STAR<sup>®</sup> for Windows, Doors, and Skylights