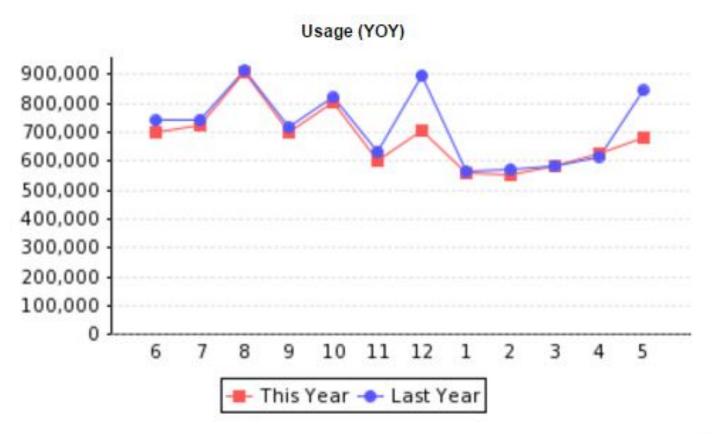

#### How we use Energy...

#### **Usage is divided between Natural Gas & Electricity.**