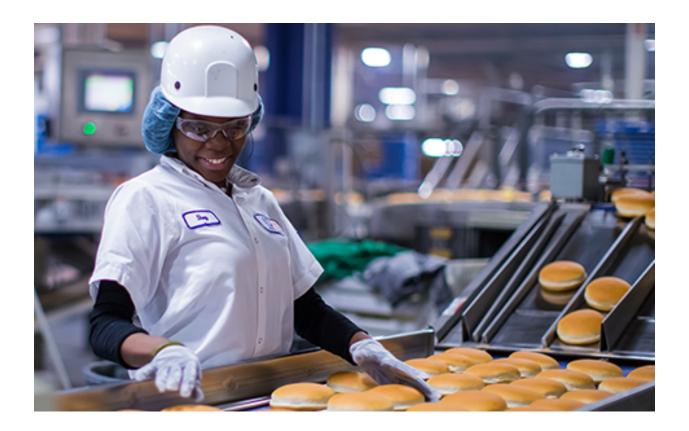

# BBU Huntington produces over 75.5 M lbs. of bread product annually!

This requires more than 76 Billion Btu's of

energy!